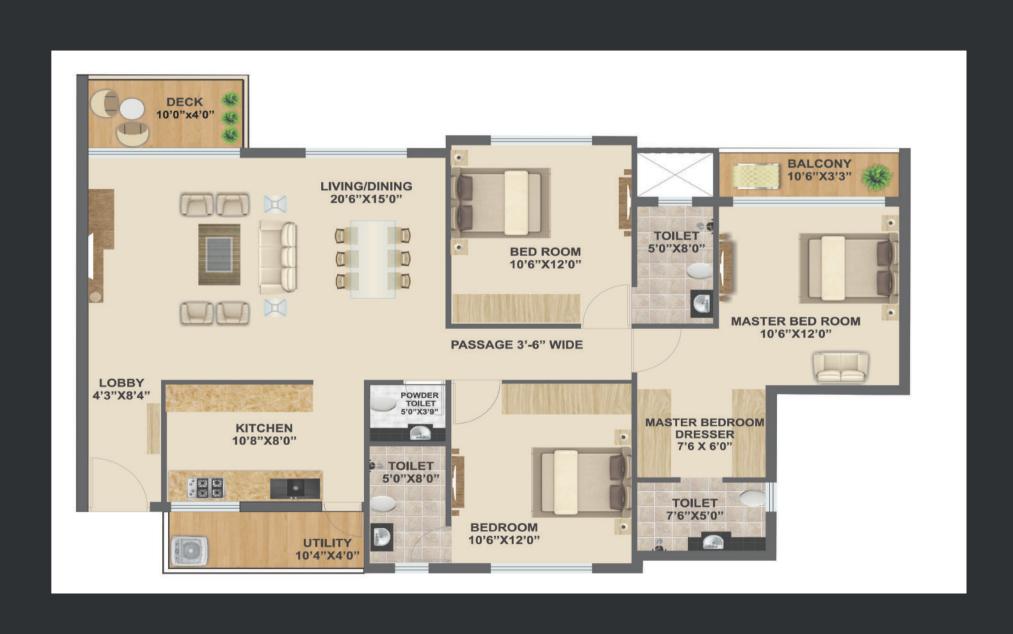

#### **3 BHK UNIT PLAN**

# SUPER BUILT-UP AREA - 1753 SQ. FT. RERA CARPET AREA - 1089 SQ. FT.