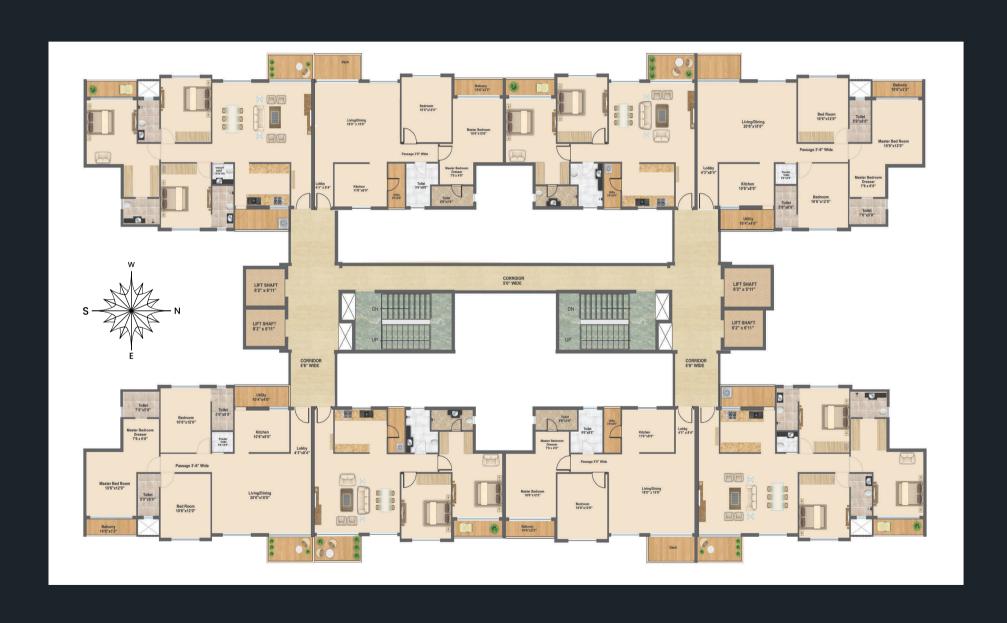

us
- 15 minutes from Tidel Park
- 20 minutes from the Railway Station
- 25 minutes from the Airport

Email: enquiry.coimbatore@prozone intu.com

Contact: 1800 1020 193

**Corporate Office:** Prozone Intu Properties Ltd. 105/106, Ground Floor

Dream Square, Dalia Industrial Estate
Off New Link Road Andheri (West), Mumbai 400053

**Site Office:** SF No. 2011 Sathy Road, Sivanandapuram Coimbatore, Tamil Nadu – 641035





#### **1 BHK UNIT PLAN**

# SUPER BUILT-UP AREA - 721 SQ. FT. RERA CARPET AREA - 448 SQ. FT.



#### **2 BHK UNIT PLAN**

### SUPER BUILT-UP AREA - 1354 SQ. FT. RERA CARPET AREA - 820 SQ. FT.



#### **3 BHK UNIT PLAN**

# SUPER BUILT-UP AREA - 1753 SQ. FT. RERA CARPET AREA - 1089 SQ. FT.



#### MANHATTAN FLOOR PLAN



#### FLORENZA FLOOR PLAN



#### SPLENDOUR FLOOR PLAN