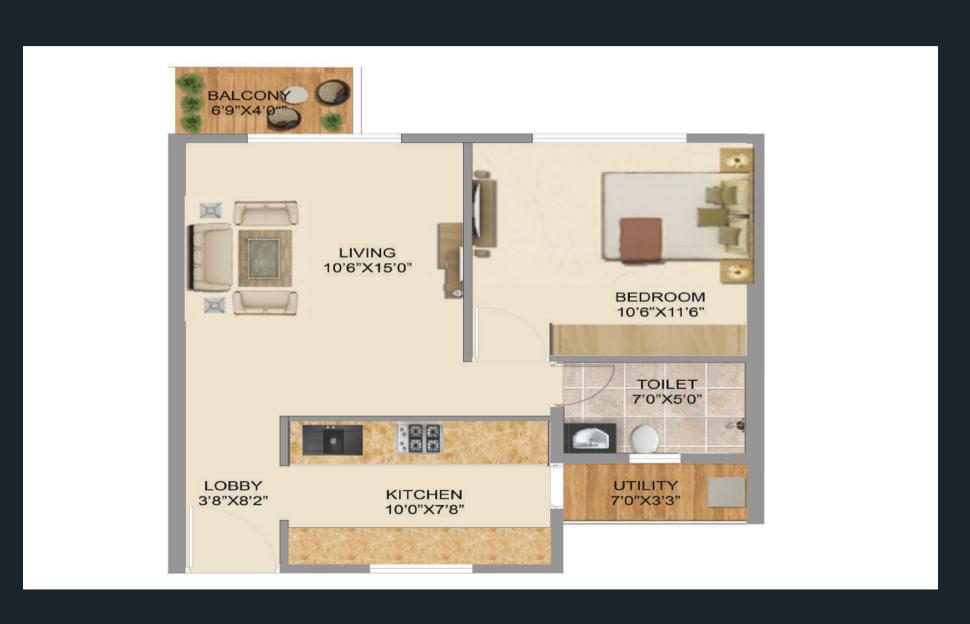

#### **1 BHK UNIT PLAN**

# SUPER BUILT-UP AREA - 721 SQ. FT. RERA CARPET AREA - 448 SQ. FT.