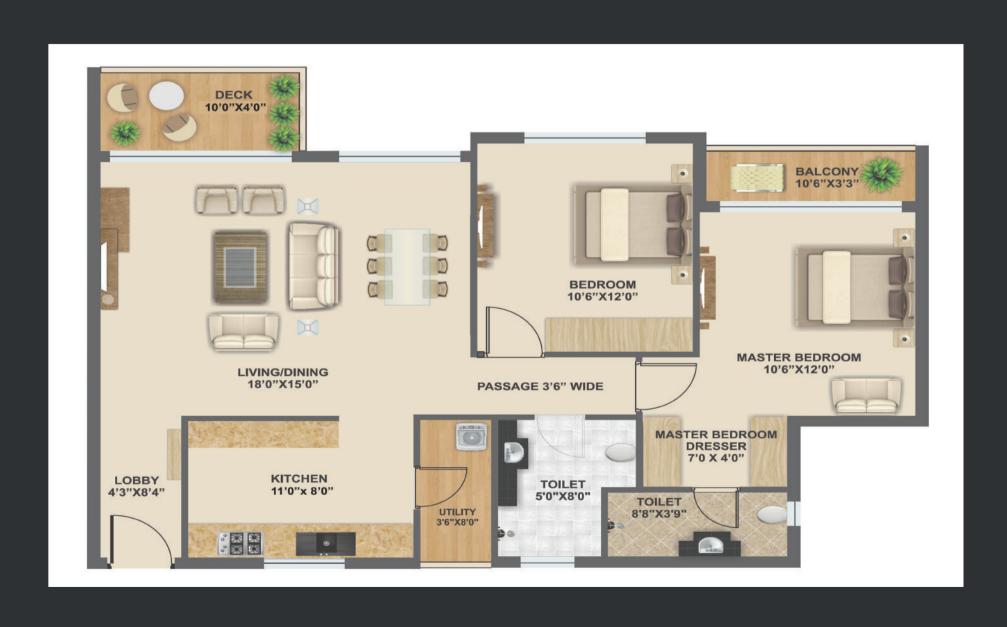

#### **2 BHK UNIT PLAN**

### SUPER BUILT-UP AREA - 1354 SQ. FT. RERA CARPET AREA - 820 SQ. FT.