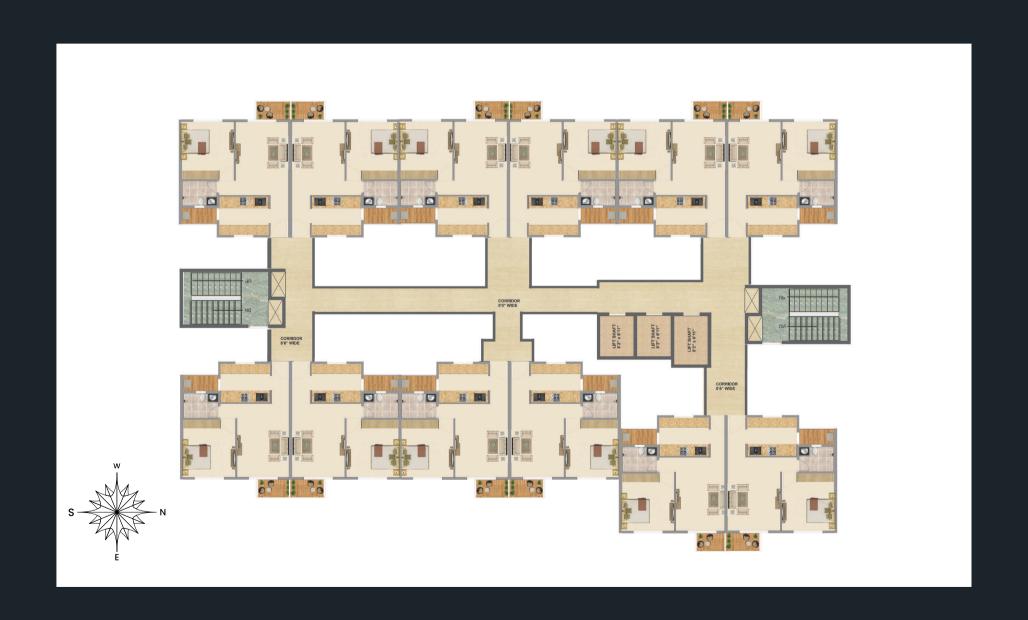

Leading colleges, international schools within 5 km radius
- 15 minutes from Tidel Park
- 20 minutes from the Railway Station
- 25 minutes from the Airport

Email: enquiry.coimbatore@prozone intu.com

Contact: 1800 1020 193

**Corporate Office:** Prozone Intu Properties Ltd. 105/106, Ground Floor

Dream Square, Dalia Industrial Estate
Off New Link Road Andheri (West), Mumbai 400053

**Site Office:** SF No. 2011 Sathy Road, Sivanandapuram Coimbatore, Tamil Nadu – 641035





#### **1 BHK UNIT PLAN**

# SUPER BUILT-UP AREA - 721 SQ. FT. RERA CARPET AREA - 448 SQ. FT.



#### **2 BHK UNIT PLAN**

### SUPER BUILT-UP AREA - 1354 SQ. FT. RERA CARPET AREA - 820 SQ. FT.



#### **3 BHK UNIT PLAN**

# SUPER BUILT-UP AREA - 1753 SQ. FT. RERA CARPET AREA - 1089 SQ. FT.



#### MANHATTAN FLOOR PLAN



#### FLORENZA FLOOR PLAN



#### SPLENDOUR FLOOR PLAN